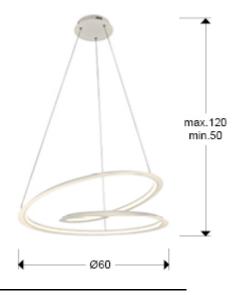

## **SIZES**

Sizes: **Ø** 60.0 ‡ 20.0 cm Height when installed: 50.0/ max. 120.0 cm Weight: 1.9 Kg