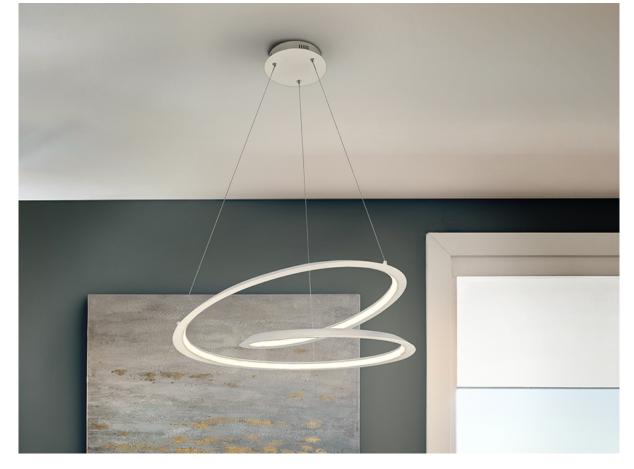

# Looping Pendants

527576

Lamp made of metal and aluminium finished in matt white. Opal silicone diffuser. 36W LED. 1.800 lm. 3000 K.

 $\cdot$  This lamp is supplied with GRAVITY TOGGLES, to improve ceiling fixing.

### ADDITIONAL INFORMATION

Material:Metal, aluminium, silicone Finish: Matt white, opal